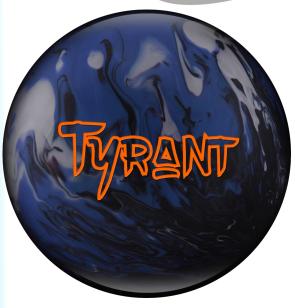

Ball Name: Tyrant Pearl

MRP: \$164.95

**Part Number:** SMTYRPRLxx

**WWID:** 1/19/2017

**WWRD:** 2/14/2017

Weights: 12-16lb

Core: Tyrant

Cover: Reflex Pearl HST

Color: Black/Blue/Silver

**Finish:** 500 / 1000 Abralon<sup>™</sup> Polished

w/Powerhouse Factory Finish Polish

**Conditions:** Medium to Heavy Oil

**Reaction:** Strong Mid-lane

**Mass Bias:** 0.011

|      | N.C  |
|------|------|
| 16lb | 2.49 |
| 15lb | 2.48 |
| 14lb | 2.50 |
| 13lb | 2.53 |
| 12lb | 2.60 |