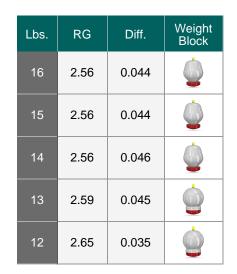

## Torrent™

COVERSTOCK: R2S<sup>™</sup> Solid Reactive WEIGHT BLOCK: Booster<sup>™</sup> HV Core LIGHT WEIGHT BLOCK: Modified Centripetal<sup>™</sup> Core FACTORY FINISH: 2000-grit Abralon® BALL COLOR: Navy / Hunter Green DUROMETER: 73-75 Rex D-scale FLARE POTENTIAL: 4" - 5" (Medium-High) FRAGRANCE: Lavender Vanilla WEIGHTS: 12-16 lbs.