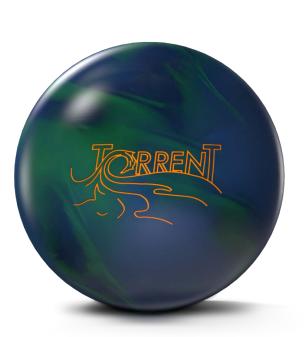

## Torrent™

COVERSTOCK: R2S<sup>™</sup> Solid Reactive WEIGHT BLOCK: Booster<sup>™</sup> HV Core LIGHT WEIGHT BLOCK: Modified Centripetal<sup>™</sup> Core FACTORY FINISH: 2000-grit Abralon® BALL COLOR: Navy / Hunter Green DUROMETER: 73-75 Rex D-scale FLARE POTENTIAL: 4" - 5" (Medium-High) FRAGRANCE: Lavender Vanilla WEIGHTS: 12-16 lbs.