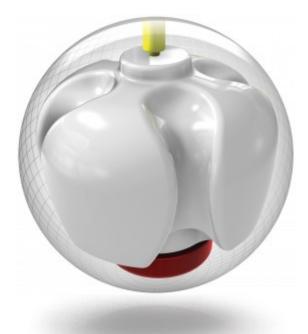

## Street Fight™

**COVERSTOCK:** R4S™ Pearl Reactive

WEIGHT BLOCK: Iron Cross™

**LIGHT WEIGHT BLOCK:** Modified Centripetal™ Core

FACTORY FINISH: 3000-grit Sheen

**BALL COLOR:** Purple/White

**DUROMETER:** 73-75 Rex D-scale

FLARE POTENTIAL: 3" - 5" (Medium-High)

FRAGRANCE: Blackberry

**WEIGHTS:** 12-16 lbs.

| Lbs. | RG   | Diff. | Weight<br>Block |
|------|------|-------|-----------------|
| 16   | 2.60 | 0.044 | (1)             |
| 15   | 2.62 | 0.043 | (1)             |
| 14   | 2.58 | 0.042 | (1)             |
| 13   | 2.59 | 0.045 |                 |
| 12   | 2.65 | 0.035 |                 |