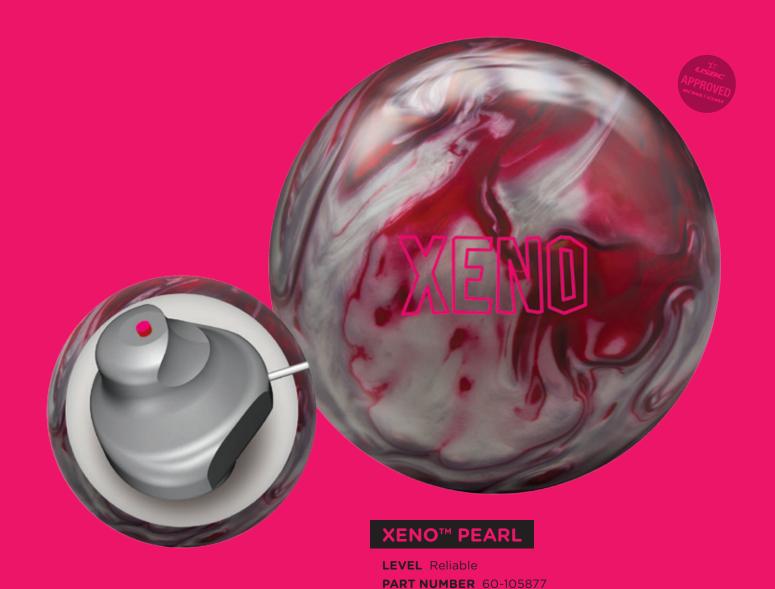

## FINISH 500 Siaair / Crown Factory Compound

**COLOR** Red / Silver Pearl

|          | 16LB  | 15LB  | 14LB  | 13LB  | 12LB  |
|----------|-------|-------|-------|-------|-------|
| RG MIN   | 2.494 | 2.508 | 2.524 | 2.589 | 2.612 |
| RG DIFF  | 0.048 | 0.048 | 0.048 | 0.043 | 0.043 |
| INT DIEE | 0.016 | 0.016 | 0.016 | 0.011 | 0.011 |

**CORE** Asymmetric with Scoop Technology

## PERFORMANCE

The Xeno Pearl offers strong-off-the-spot ball motion with excellent continuation through the pins. Our ball testers have reported that the Xeno Pearl gave them more length and more flip making it the perfect complement to the original Xeno. The Xeno Pearl features a new pearl additive that gives the Xeno Pearl some additional bite down the lane. High performance at a more affordable price makes the Xeno Pearl a great benchmark pearl ball...now that is Radical.